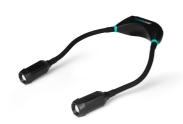

## Necklight LED 300lm 30m 3.7V 2000mAh **Rechargeable Li-Battery IK07 Aluminum Shell**

Basic data: ID 0009870007 **GTIN** 7630268414443

## Features:

- LED light source

- Battery: 3.7V 2000mAh Rechargeable Lithium Battery
- Modes: ON-OFF (Hold press for dimming function)
- Brightness: 150lm - single light, 300 lm - dual light
- Beam distance: 20 m / 30 m
- Runtime: 10 h / 5 h

- Charging time: 4 hours - Type - C USB charging cable included

- CCT: 6500K

| Technical data:            |                      |  |
|----------------------------|----------------------|--|
| Model:                     | Necklight            |  |
| Number of batteries:       | 1                    |  |
| With batteries:            | Yes                  |  |
| Rechargeable:              | Yes                  |  |
| Lamp type:                 | LED not exchangeable |  |
| Luminous flux:             | 150 / 300 lm         |  |
| Housing colour:            | Black                |  |
| Material:                  | Aluminium            |  |
| Dimension:                 | 185 * 145* 45 mm     |  |
| Weight total:              | 231 g                |  |
| Degree of protection (IP): | IPX4                 |  |