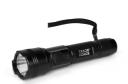

## Flashlight LED 1080lm 300m 3.7V 2600mAh **Rechargeable Li-Battery IPX7 Aluminium Shell**

| Basic data: |               |
|-------------|---------------|
| ID          | 0009870003    |
| GTIN        | 7630268414405 |

## Features:

- LED light source

- Battery: 3.7V 2600mAh Rechargeable Lithium Battery - Modes: High - Low - Strobe - Off - Brightness: 40lm / 1080lm

- Beam distance: 60m / 300m - Runtime: 2.5h / 18h

- Recharging time: 7 hours

- Type - Č USB, charging cable included - IPX7

| Technical data:            |                      |   |
|----------------------------|----------------------|---|
| Model:                     | Bar-shaped lamp      |   |
| Number of batteries:       | 1                    |   |
| With batteries:            | Yes                  |   |
| Rechargeable:              | Yes                  |   |
| Lamp type:                 | LED not exchangeable |   |
| With light source:         | Yes                  |   |
| Luminous flux:             | 40 / 1080 lm         |   |
| Housing colour:            | Black                |   |
| Material:                  | Aluminium            |   |
| Length:                    | 151 mm               | - |
| Weight total:              | 175 g                |   |
| Degree of protection (IP): | IPX7                 | - |