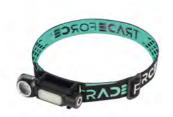

## Headlight LED 500lm 100m 3.7V 700mAh Rechargeable Li-Battery IPX4 Aluminum Shell

| Basic data: |               |
|-------------|---------------|
| ID          | 0009870004    |
| GTIN        | 7630268414412 |
|             |               |

## Features:

- Light Source: 5W P8 LED \* 1 White + Red Dual color COB \* 1
  Battery: 3.7V 700mAh Rechargeable Lithium Battery
  Modes: P8 100% P8 20% COB white 100% COB white 20% RED ON-RED FLASH off, Long press RED ON double press P8 strobe
- Brightness: 50lm / 100lm / 250lm / 500lm
- Beam distance: 18m / 40m / 100m Runs time: 1.5h / 3h / 3.5h / 5h
- Recharging time: 3-4 hours
- Removable clip
- With magnetic charging cable
- Type C USB charging cable included
- CCT: 6500K

| Technical data:            |                       |
|----------------------------|-----------------------|
| Model:                     | Headlight             |
| Number of batteries:       | 1                     |
| With batteries:            | Yes                   |
| Rechargeable:              | Yes                   |
| Lamp type:                 | LED not exchangeable  |
| Luminous flux:             | 50 500 lm             |
| Housing colour:            | Black                 |
| Material:                  | Aluminium             |
| Dimension:                 | 21.2 * 27.5 * 89.3 mm |
| Weight total:              | 105 g                 |
| Degree of protection (IP): | IPX4                  |