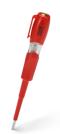

## Injection insulated voltage tester 3.0\*70mm

| Basic data: |               |
|-------------|---------------|
| ID          | 0004940001    |
| GTIN        | 7630268400613 |
|             |               |

## Features:

\* Single Pole Voltage Tester with full insulated blade and handle conforming to VDE 0680, 125-250 Volts AC with 3.0mm Slotted Blade

\* VDE certified

| Technical data:             |                                    |
|-----------------------------|------------------------------------|
| Type of test:               | 1-pole                             |
| Voltage indication:         | Glow lamp                          |
| Voltage measuring range:    | 125 250 V                          |
| Length:                     | 155 mm                             |
| Blade length:               | 70 mm                              |
| Blade width:                | 3 mm                               |
| Continuity indication:      | Optic                              |
| Current supply:             | From test object (without battery) |
| Measuring circuit category: | None                               |