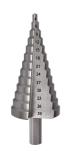

## Features:

Specially designed for precision drilling of holes in aluminum, brass, copper, plastic, steel and wood. Manufactured from high speed steel for increased durability and cutting power.

| Technical data:           |       |  |
|---------------------------|-------|--|
| Number of drill stages:   | 13    |  |
| Unit of measurement:      | mm    |  |
| Min. drill diameter:      | 4 mm  |  |
| Max. drill diameter:      | 39 mm |  |
| Max. plate thickness:     | 3 mm  |  |
| Cutting material:         | HSS-E |  |
| Cutting direction:        | Right |  |
| Number of cutting blades: | 13    |  |
| Shaft diameter:           | 10 mm |  |