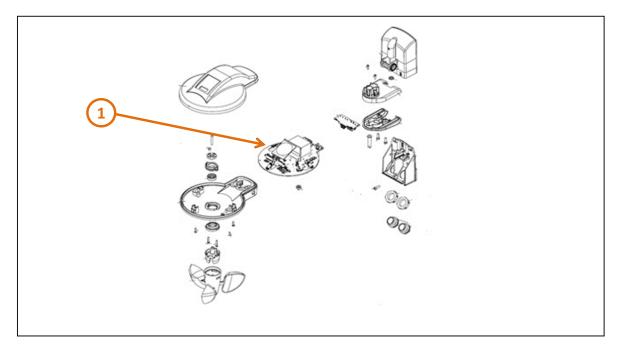

## End of Life Instructions

| Recommendation   | Number on<br>drawing | Component / Material | Weight (g) | Comment |
|------------------|----------------------|----------------------|------------|---------|
| To be depolluted | 1                    | PCBA                 | 102.37     |         |