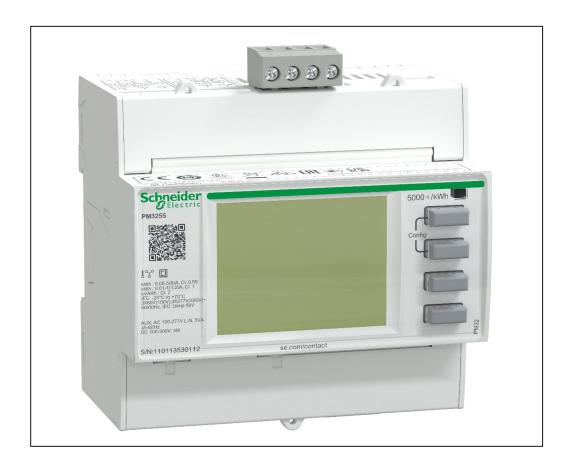

## **Product description**

| Manufacturer identification       | Schneider Electric Industries SAS                                                                                                                                                                                                           |
|-----------------------------------|---------------------------------------------------------------------------------------------------------------------------------------------------------------------------------------------------------------------------------------------|
| Brand name                        | Schneider Electric                                                                                                                                                                                                                          |
| Product function                  | The PowerLogic™ PM32xx series Power Meter is a cost-attractive, feature-rich range of DIN railmounted power meters ideal for power metering and network monitoring application in addition to sub-billing and cost allocation applications. |
| Product reference                 | METSEPM3255                                                                                                                                                                                                                                 |
| Total representative product mass | 290 g                                                                                                                                                                                                                                       |
| Representative product dimensions | W90 x D70 X H95 mm                                                                                                                                                                                                                          |
| Date of information release       | 01-2025                                                                                                                                                                                                                                     |