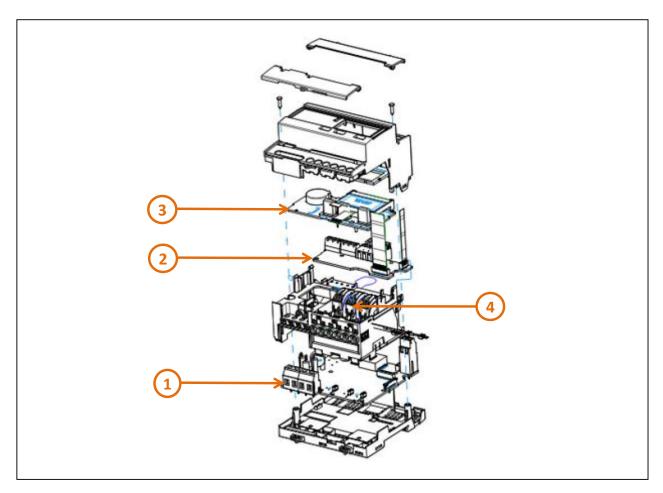

#### End of Life Instructions

ENVEOLI111258EN\_V1 01-2025

| Recommendation   | Number on drawing | Component / Material      | Weight (in g) | Comment               |
|------------------|-------------------|---------------------------|---------------|-----------------------|
| To be depolluted | 1                 | MAIN PCBA                 | 59.88         |                       |
| To be depolluted | 2                 | COMM PCBA                 | 10.08         |                       |
| To be depolluted | 3                 | HMI PCBA with LCD display | 33.11         |                       |
| To be depolluted | 4                 | 6A Current Transformer    | 15.6          | Part of this assembly |