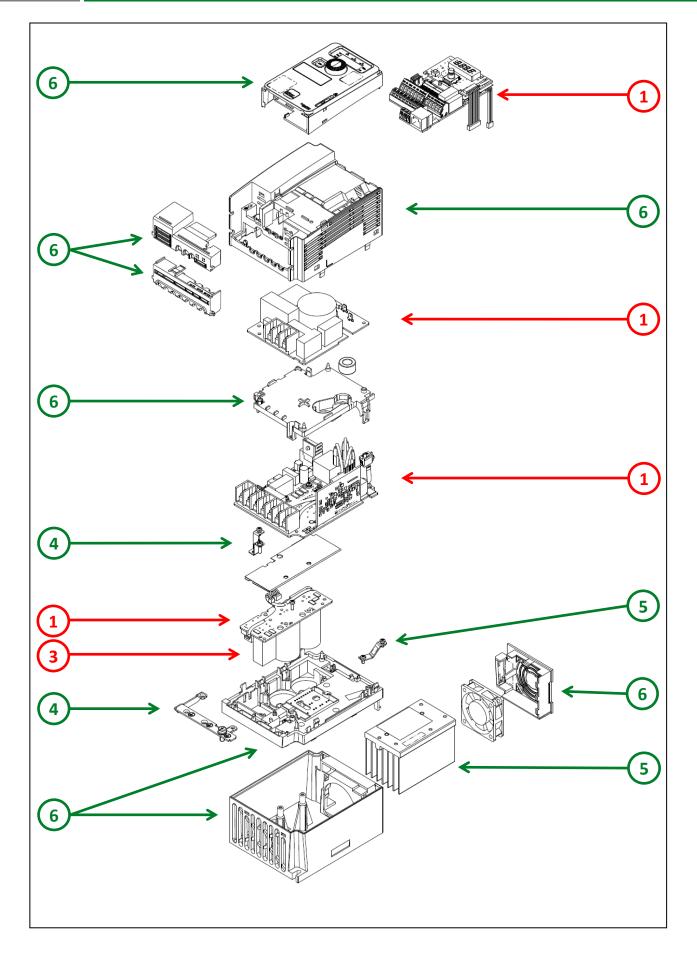

# ENVEOLI1512003\_V2 - End of Life Instructions - Variable speed drive, Altivar Machine ATV320, 1.5 kW, 380...500 V, 3 phases, compact

| Recommendation   | Number on<br>drawing | Component / Material                                                                                        | Weight (in<br>g) | Comment                                                                  |
|------------------|----------------------|-------------------------------------------------------------------------------------------------------------|------------------|--------------------------------------------------------------------------|
| To be depolluted | 1                    | Electronic Board (Power and<br>Communication) > 10cm <sup>2</sup>                                           | 402              |                                                                          |
| To be depolluted | 2                    | Cable (high current)                                                                                        | 20               |                                                                          |
| To be depolluted | 3                    | Electrolyte capacitors which size:<br>height > 25 mm, diameter > 25 mm or<br>proportionately similar volume | 83               |                                                                          |
| To be dismantled | 4                    | Steel                                                                                                       | 93               | Ground Bar -<br>Ground Plate                                             |
| To be dismantled | 5                    | Aluminium                                                                                                   | 183              | Heatsink                                                                 |
| To be dismantled | 6                    | PC, ABS-PC, PA, PA6, HDPE, SAN<br>with or without additive, PP+EPDM and<br>PP                               | 421              | Housing - Support - Control Door -<br>Wiring Trap - Wiring Cap - Chassis |
| Other            |                      |                                                                                                             | 98               |                                                                          |