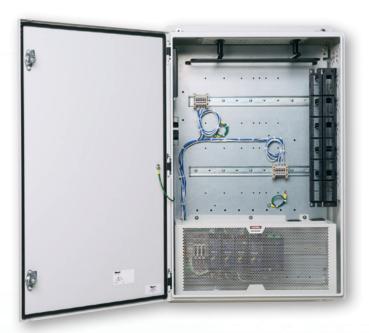

## Up to 75% Faster Installation

Includes: Cable Management, Copper/Fiber Connectivity, Grounding, High Voltage Barrier, Redundant Power Supplies, UPS, PoE Power

Part Numbers: **Z23U** (36" shown) and **Z22U** (24")

- Provides flexibility with a variety of sizes, materials and configurations designed to work with most DIN mount industrial switches
- Optimizes the physical layer for high network performance
- Accelerates deployments while reducing risk
- Enables easy, repeatable installations
- CE, IP66 Rated, UL Type 4/12/4X, UL 508A