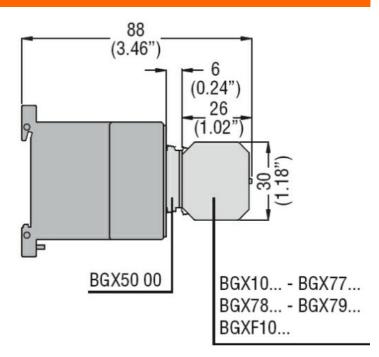

## MECHANICAL INTERLOCK FOR BG...SERIES MINI-CONTACTORS, FOR ALL BG...A AND BG...D

| Contact characteristics             |     |      |     |
|-------------------------------------|-----|------|-----|
|                                     |     |      |     |
| Tightening torque for terminals     |     |      |     |
|                                     | min | Ibin | 9   |
|                                     | max | Ibin | 9   |
| Tightening torque for coil terminal |     |      |     |
|                                     | min | Ibin | 9   |
|                                     | max | Ibin | 9   |
| UL technical data                   |     |      |     |
| Rated operational voltage AC (UL)   |     | V    | 600 |
| Dimensions                          |     |      |     |