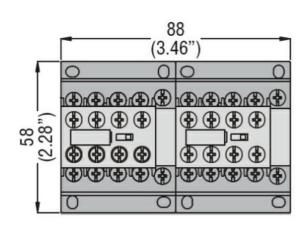

## MECHANICAL INTERLOCK FOR BG...SERIES MINI-CONTACTORS, FOR ALL BG...A AND BG...D

| Contact characteristics             |     |      |     |
|-------------------------------------|-----|------|-----|
|                                     |     |      |     |
| Tightening torque for terminals     |     |      |     |
|                                     | min | Ibin | 9   |
|                                     | max | Ibin | 9   |
| Tightening torque for coil terminal |     |      |     |
|                                     | min | Ibin | 9   |
|                                     | max | Ibin | 9   |
| UL technical data                   |     |      |     |
| Rated operational voltage AC (UL)   |     | V    | 600 |
| Dimensions                          |     |      |     |