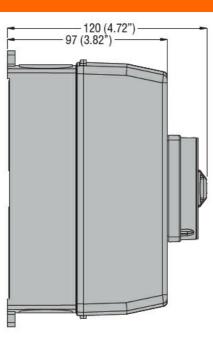

## GAZ1BUL

EMPTY PLASTIC ENCLOSURE UL/CSA TYPE 4/4X, FOR SWITCH DISCONNECTORS. WITH electric ROTATING BLACK HANDLE, FOR GA016A-GA040A AND GA040D. ENCLOSURE DIMENSIONS: 100X168X97MM/3.9X6.6X3.8"

| Resistance & Protection      | Product designation<br>Product type designation | Empty plastic<br>enclosures<br>GAZ |
|------------------------------|-------------------------------------------------|------------------------------------|
|                              | Resistance & Protection                         |                                    |
| UL degree of protection 4/4X | UL degree of protection                         | UL/CSA Type<br>4/4X                |
| IP degree of protection IP65 | IP degree of protection                         | IP65                               |

Dimensions

knockouts on top