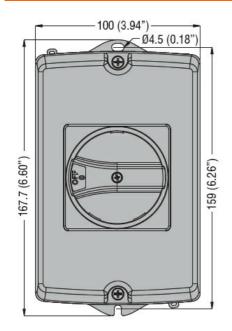

## GAZ1BUL

EMPTY PLASTIC ENCLOSURE UL/CSA TYPE 4/4X, FOR SWITCH DISCONNECTORS. WITH electric ROTATING BLACK HANDLE, FOR GA016A-GA040A AND GA040D. ENCLOSURE DIMENSIONS: 100X168X97MM/3.9X6.6X3.8"

| Resistance & Protection      | Product designation<br>Product type designation | Empty plastic<br>enclosures<br>GAZ |
|------------------------------|-------------------------------------------------|------------------------------------|
|                              | Resistance & Protection                         |                                    |
| UL degree of protection 4/4X | UL degree of protection                         | UL/CSA Type<br>4/4X                |
| IP degree of protection IP65 | IP degree of protection                         | IP65                               |

Dimensions

knockouts on top