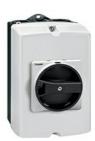

## GAZ1BUL

EMPTY PLASTIC ENCLOSURE UL/CSA TYPE 4/4X, FOR SWITCH DISCONNECTORS. WITH electric ROTATING BLACK HANDLE, FOR GA016A-GA040A AND GA040D. ENCLOSURE DIMENSIONS: 100X168X97MM/3.9X6.6X3.8"

| Resistance & Protection      | Product designation<br>Product type designation | Empty plastic<br>enclosures<br>GAZ |
|------------------------------|-------------------------------------------------|------------------------------------|
|                              | Resistance & Protection                         |                                    |
| UL degree of protection 4/4X | UL degree of protection                         | UL/CSA Type<br>4/4X                |
| IP degree of protection IP65 | IP degree of protection                         | IP65                               |

GAZ1BUL EMPTY PLASTIC ENCLOSURE UL/CSA TYPE 4/4X, FOR SWITCH DISCONNECTORS. WITH electric ROTATING BLACK HANDLE, FOR GA016A-GA040A AND GA040D. ENCLOSURE DIMENSIONS: 100X168X97MM/3.9X6.6X3.8"

ENERGY AND AUTOMATION