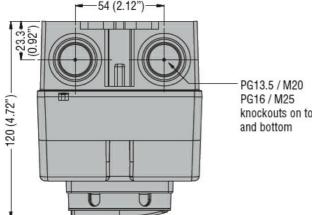

TY PLASTIC ENCLOSURE UL/CSA TYPE 4/4X, FOR SWITCH DISCONNECTORS. WITH electric ROTATING BLACK HANDLE, FOR GA016A-GA040A AND GA040D. ENCLOSURE DIMENSIONS: 100X168X97MM/3.9X6.6X3.8"



| Resistance & Protection      | Product designation<br>Product type designation | Empty plastic<br>enclosures<br>GAZ |
|------------------------------|-------------------------------------------------|------------------------------------|
|                              | Resistance & Protection                         |                                    |
| UL degree of protection 4/4X | UL degree of protection                         | UL/CSA Type<br>4/4X                |
| IP degree of protection IP65 | IP degree of protection                         | IP65                               |

Dimensions







knockouts on top

## Certifications and compliance

Compliance

IEC/EN 60947-1

IEC/EN 60947-3

Certifications

GAZ1BUL

The characteristics described in this document are subject to updates or modifications at any time. The descriptions, technical and functional information, illustrations and instructions in this brochure are purely illustrative, and are consequently not contractually binding



GAZ1BUL EMPTY PLASTIC ENCLOSURE UL/CSA TYPE 4/4X, FOR SWITCH DISCONNECTORS. WITH electric ROTATING BLACK HANDLE, FOR GA016A-GA040A AND GA040D. ENCLOSURE DIMENSIONS: 100X168X97MM/3.9X6.6X3.8"

ENERGY AND AUTOMATION

cULus EAC ETIM classification

ETIM 8.0

EC000712 -Empty enclosure for switchgear