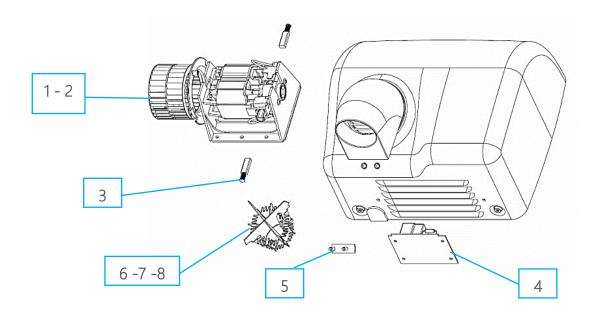

### **RECOMMENDED SPARE PARTS**

| 1 | MGR253   | LEM kit electric motor 230V 250W             |
|---|----------|----------------------------------------------|
| 2 | MGR254   | LEM kit electric motor 230V 450W             |
| 3 | MGR174A  | Pair of electric motor brushes               |
| 4 | MGR155A  | Electronic card                              |
| 5 | MGR156A  | Photosensors                                 |
| 6 | MGR121P2 | Eletrical resistance 1500W (MOTOR 450W)      |
| 7 | MGR121P4 | Eletrical resistance 1000W (OPTION 250-450W) |
| 8 | MGR121A3 | Eletrical resistance 2000W (MOTOR 250W)      |
| 9 | MGR145   | Spiral-shaped LEM                            |