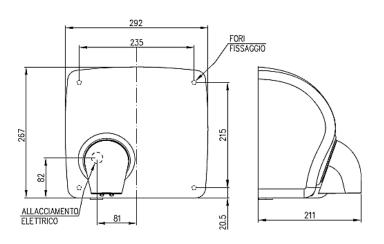

### **ELECTRIC HOT-AIR HAND DRYER**

| TECHNICAL SPECIFICATIONS       |                                                    |                                                    |
|--------------------------------|----------------------------------------------------|----------------------------------------------------|
|                                | MG88A LEM 250                                      | MG88A LEM 450                                      |
| activation                     | photocell                                          | photocell                                          |
| lid material                   | stainless steel AISI 304 / carbon steel            | stainless steel AISI 304 / carbon steel            |
| surface treatment              | polished / satin / porcelain                       | polished / satin / porcelain                       |
| electrical insulation classes  | class I                                            | class I                                            |
| degrees of internal protection | IP21 (IP23 optional version with fixed air nozzle) | IP21 (IP23 optional version with fixed air nozzle) |
| operating voltage              | 220/240V                                           | 220/240V                                           |
| mains frequency                | 50/60 Hz                                           | 50/60 Hz                                           |
| motor power                    | 250 W                                              | 450 W                                              |
| resistance                     | 2000 W                                             | 1500 W                                             |
| total consumption              | 2250 W                                             | 1950 W                                             |
| max consumption per drying     | 0.02 KW/h                                          | 0.01 KW/h                                          |
| adjustable air outlet speed    | 105 km/h                                           | 160 km/h                                           |
| air flow rate                  | 258 m³/h                                           | 450 m³/h                                           |
| average drying time            | 21"                                                | 17"                                                |
| noise [at 1 mt]                | 76.2 dB                                            | 85 dB                                              |
| machine size (mm)              | 292x267x211                                        | 292x267x211                                        |
| acceptance certificate         | yes                                                | yes                                                |
| weight                         | gr.7020                                            | gr.7030                                            |