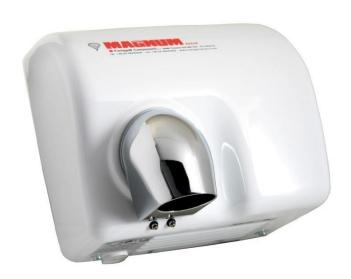

#### **SPECIFICATION ITEM**

High-performance, space-saving electric hand dryer with activation by photocell, equipped with adjustable air nozzle (optional version with fixed nozzle). Machine body with simple design for quick cleaning and antitheft and anti-vandal execution in aluminium with AISI 304 stainless steel locking rods. Cover in carbon steel with anti-writer treatment for porcelain white or anthracite versions, or in AISI 304 stainless steel in polished or satin finish. High-performance and long-lasting motor unit with thermo-protector with automatic reset, with patented LEM system for easy and quick maintenance. Available in versions with 250 W motor power (MG88A LEM 250) and 450 W motor power (MG88A LEM 450). Average drying time: 21" for the LEM 250 version and 17" for the LEM 450 version. Anti-theft and security locking system with special screws and bushings. Safety system with motor protection with locking function. Operating voltage: 220/240 V. Mains frequency: 50/60 Hz. Total power consumption: 2250 W for LEM 250 version and 1950 W for LEM 450 version. Insulation class: Class I. Degree of protection against the intrusion of foreign bodies and against water: IP21 (IP23 in the optional version with fixed air outlet). Enclosure made of Class V0 fireproof material. Maximum consumption per drying: 0.02 KW/h (LEM 250 version) and 0.01 KW/h (LEM 450 version).