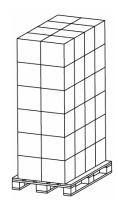

#### **PACKAGING ON PALLETS**

Size: 80x120 H=195 cm

n.48 pieces per pallet, weight: kg 397.