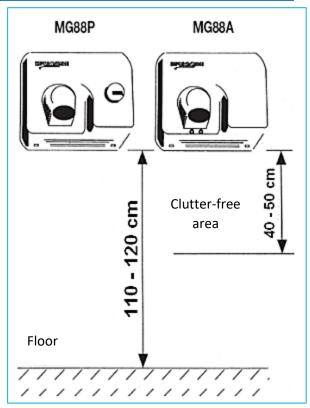

85 dB                                              |
| machine size (mm)              | 292x267x211                                        | 292x267x211                                        |
| acceptance certificate         | yes                                                | yes                                                |
| weight                         | gr.7020                                            | gr.7030                                            |

#### **INSTALLATION**

Wall-mounting by means of the provided kit.

#### **CLEANING**

Clean with a damp cloth.

Use neutral, non-abrasive, solvent-free cleaning agents.

#### SINGLE CARDBOARD BOX PACKAGING

weight 7.9 kg

#### **PACKAGING ON PALLETS**

Size: 80x120 H=195 cm

n.48 pieces per pallet, weight: kg 397.







# MG88A



### **ELECTRIC HOT-AIR HAND DRYER**

### **RECOMMENDED SPARE PARTS**



| 1 | MGR253   | LEM kit electric motor 230V 250W             |
|---|----------|----------------------------------------------|
| 2 | MGR254   | LEM kit electric motor 230V 450W             |
| 3 | MGR174A  | Pair of electric motor brushes               |
| 4 | MGR155A  | Electronic card                              |
| 5 | MGR156A  | Photosensors                                 |
| 6 | MGR121P2 | Eletrical resistance 1500W (MOTOR 450W)      |
| 7 | MGR121P4 | Eletrical resistance 1000W (OPTION 250-450W) |
| 8 | MGR121A3 | Eletrical resistance 2000W (MOTOR 250W)      |
| 9 | MGR145   | Spiral-shaped LEM                            |

## PACKAGING AND EQUIPMENT

| N°1 | Main unit (DRYER)