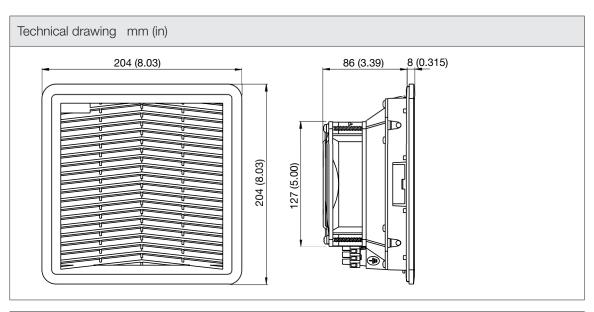

| Technical data          |                     |        |
|-------------------------|---------------------|--------|
| APPROVALS               |                     |        |
| Approvals               | CE; cURus; UKCA     |        |
| PERFORMANCE             |                     |        |
| Max Airflow             | 120/135             | m³/h   |
|                         | 71/79               | CFM    |
| Max Static Pressure     | 84/100              | Pa     |
|                         | 0.34/0.40           | in H2O |
| ELECTRICAL DATA         |                     |        |
| Rated Voltage           | 115                 | V a.c. |
| Rated Current           | 0.2/0.16            | А      |
| Rated Power             | 14/12               | W      |
| Operating Voltage       | 103-126             | V a.c. |
| Frequency               | 50/60               | Hz     |
| Appliance Class         | I                   |        |
| Motor Protection        | Impedance Protected |        |
| MECHANICAL DATA         |                     |        |
| Mounting Wall Thickness | 1.5-2.2             | mm     |
|                         | 0.06-0.09           | in     |
| Bearing                 | Ball Bearing        |        |
| GENERIC DATA            |                     |        |
| RAL Number              | 7032                |        |