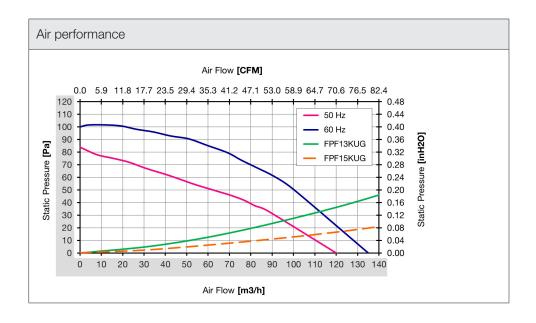

| Technical data          |                     |        |
|-------------------------|---------------------|--------|
| APPROVALS               |                     |        |
| Approvals               | CE; cURus; UKCA     |        |
| PERFORMANCE             |                     |        |
| Max Airflow             | 120/135             | m³/h   |
|                         | 71/79               | CFM    |
| Max Static Pressure     | 84/100              | Pa     |
|                         | 0.34/0.40           | in H2O |
| ELECTRICAL DATA         |                     |        |
| Rated Voltage           | 115                 | V a.c. |
| Rated Current           | 0.2/0.16            | А      |
| Rated Power             | 14/12               | W      |
| Operating Voltage       | 103-126             | V a.c. |
| Frequency               | 50/60               | Hz     |
| Appliance Class         | I                   |        |
| Motor Protection        | Impedance Protected |        |
| MECHANICAL DATA         |                     |        |
| Mounting Wall Thickness | 1.5-2.2             | mm     |
|                         | 0.06-0.09           | in     |
| Bearing                 | Ball Bearing        |        |
| GENERIC DATA            |                     |        |
| RAL Number              | 7032                |        |