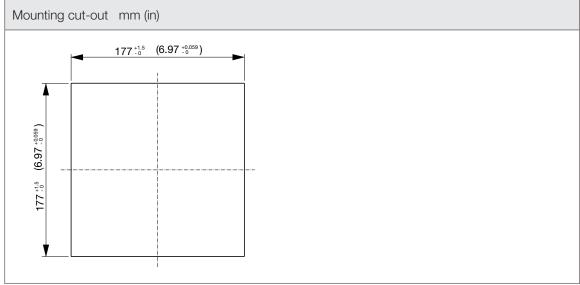

| Technical data          |                     |        |
|-------------------------|---------------------|--------|
| APPROVALS               |                     |        |
| Approvals               | CE; cURus; UKCA     |        |
| PERFORMANCE             |                     |        |
| Max Airflow             | 120/135             | m³/h   |
|                         | 71/79               | CFM    |
| Max Static Pressure     | 84/100              | Pa     |
|                         | 0.34/0.40           | in H2O |
| ELECTRICAL DATA         |                     |        |
| Rated Voltage           | 115                 | V a.c. |
| Rated Current           | 0.2/0.16            | А      |
| Rated Power             | 14/12               | W      |
| Operating Voltage       | 103-126             | V a.c. |
| Frequency               | 50/60               | Hz     |
| Appliance Class         | I                   |        |
| Motor Protection        | Impedance Protected |        |
| MECHANICAL DATA         |                     |        |
| Mounting Wall Thickness | 1.5-2.2             | mm     |
|                         | 0.06-0.09           | in     |
| Bearing                 | Ball Bearing        |        |
| GENERIC DATA            |                     |        |
| RAL Number              | 7032                |        |