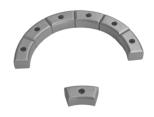

## S1MRL

Syspend 180-Max Rotation Limiter is a retro-fit option to limit the rotation of couplings and joints which normally rotate 300 degrees. Each block limits rotation 30 degrees.

### **FEATURES**

Kit includes six rotation limiting blocks

Assembled Syspend 180 HMI Arm System has a max weight load of 180 lb. (81.6 kg)