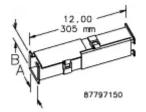

#### PRODUCT ATTRIBUTES

Type: Transposition Section

Height (H): 64 mm Width (W): 64 mm Material: Mild Steel

Finish: Galvanized; Powder Coated

Color: Gray

Color Code: ANSI 61

Thickness (T): 1.9 mm Sealing Plate Type: Flat

Sealing Plate Quantity: 1