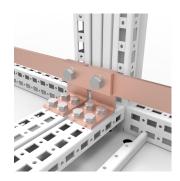

## **EBB8010**

Staffa di unione progettata e testata per armadi nVent HOFFMAN.

#### **FEATURES**

Descrizione: Staffe di unione da utilizzare quando le barre in rame ECB devono essere collegate tra diversi armadi.

Materiale: Rame.

Fornitura: Staffe in rame, 5 pz.