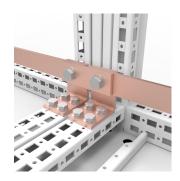

## **EBB4010**

Staffa di unione progettata e testata per armadi nVent HOFFMAN.

#### **FEATURES**

Descrizione: Staffe di unione da utilizzare quando le barre in rame ECB devono essere collegate tra diversi armadi.

Materiale: Rame.

Fornitura: Staffe in rame, 5 pz.