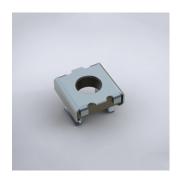

## CN<sub>6</sub>

Una soluzione standard e pronta all'uso per il montaggio di apparecchiature, pannelli di chiusura anteriori o ripiani su profili da 19".

#### **FEATURES**

Descrizione: Per piastra d'acciaio da 2 mm.

Quantità nell'imballaggio: 50 pezzi

#### PRODUCT ATTRIBUTES

Height: 17 mm

Width: 17 mm

Depth: 13 mm

Material: Mild Steel

Finish: Plated

Color: Unpainted

Thickness: 2 mm