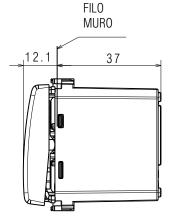

rical characteristics

100/240 V~ Voltage: **Current:** 2 A max bulb Current: 0.4 A max LED **Current:** 1 A max CFL Frequency: 50/60 Hz Standby consumption: 1 mA

Zigbee technology 2.4 GHz to 2.4835 GHz Power level: REC 70-03: < 20 dBm

Range: 200 m of unobstructed space

10 m between products

### - Climate characteristics

Storage temperature: 0°C to +45°C Usage temperature: +5°C to +45°C

## Standards and approvals

Compliant with installation and manufacturing standards.

See e-catalogue.

The undersigned, BTICINO, declares that the radio-electric equipment type

(AM4003C-QZ4003C) complies with directive 2014/53/EU.

The full text of the EU declaration of conformity is available on the following website:

www.bticino.it/red



# **Connected 2 ways switch**

# Overall dimensions (mm)





# Cleaning

Clean the surface with a cloth.

Do not use acetone, tar-removing cleaning agents or trichloroethylene.

Caution: Always test before using special cleaning products.

The plates must not be painted.



# Operation

Front view



Front view without coverkey



## Legend

- 1. Control Pushbutton
- 2. LED indicator: useful during installation
- 3. RESET pushbutton: used to return to factory settings