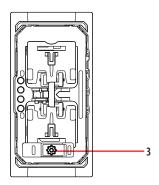

# Operation

Front view

Front view without coverkey

## Legend

- 1. Control Pushbutton
- 2. LED indicator: useful during installation
- 3. RESET pushbutton: used to return to factory settings