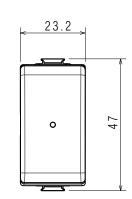

cal characteristics

100/240 V~ Voltage: **Current:** 2 A max bulb Current: 0.4 A max LED **Current:** 1 A max CFL Frequency: 50/60 Hz Standby consumption: 1 mA

Zigbee technology 2.4 GHz to 2.4835 GHz Power level: REC 70-03: < 20 dBm

Range: 200 m of unobstructed space

10 m between products

### - Climate characteristics

Storage temperature: 0°C to +45°C Usage temperature: +5°C to +45°C

## Standards and approvals

Compliant with installation and manufacturing standards.

See e-catalogue.

The undersigned, BTICINO, declares that the radio-electric equipment type

(AM4003C-QZ4003C) complies with directive 2014/53/EU.

The full text of the EU declaration of conformity is available on the following website:

www.bticino.it/red



# **Connected 2 ways switch**

# Overall dimensions (mm)





# Cleaning

Clean the surface with a cloth.

Do not use acetone, tar-removing cleaning agents or trichloroethylene.

Caution: Always test before using special cleaning products.

The plates must not be painted.



# Operation

Front view



Front view without coverkey



## Legend

- 1. Control Pushbutton
- 2. LED indicator: useful during installation
- 3. RESET pushbutton: used to return to factory settings