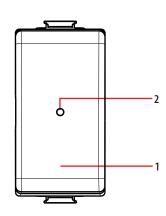

# Operation

Front view

Front view without coverkey

## Legend

- 1. Control Pushbutton
- 2. LED indicator: useful during installation
- 3. RESET pushbutton: used to return to factory settings