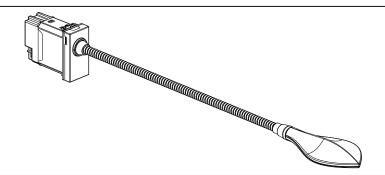

### Use

Reading lamp dimmable.

installing the head of the bed allowing you to have a directional light. It is equipped with a flexible arm (lenght 31 cm) that allows you to orient the illuminating ends.

The light intensity can be dimmed by pressing and holding the On/Off integrated command.

It can also be connected to a remote control and, if necessary, you can disable the built-in command with a 30 sec pressure.