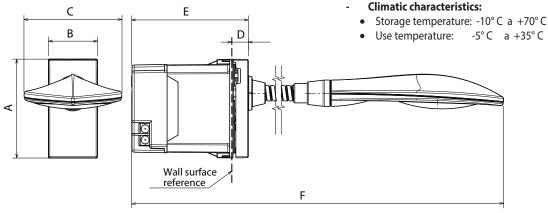

## **Overall dimensions (mm)**

**Colors:** ☐ White ■ Grey

| Α    | В    | C    | D   | E    | F   |  |
|------|------|------|-----|------|-----|--|
| 45.1 | 22.5 | 44.7 | 7.6 | 53.3 | 191 |  |