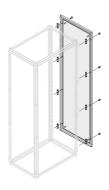

## PHCX6301 Main Distribution Board

| General Information   |                                  |
|-----------------------|----------------------------------|
| Extended Product Type | PHCX6301                         |
| Product ID            | 1STQ007924B0000                  |
| EAN                   | 8015646925817                    |
| Catalog Description   | PHCX6301 Main Distribution Board |
| Long Description      | XT6 KIT 3P FIXED HOR.INST. W600  |

| Technical                     |                                     |
|-------------------------------|-------------------------------------|
| Suitable For                  | Modular boards - System pro E Power |
| Suitable for Product<br>Class | Main Distribution Board             |
| Number of Poles               | 3                                   |
| Version                       | F;                                  |
| Product Type                  | 5P5P20P2030                         |
| Sub-type                      | XT6;                                |