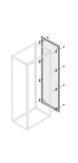

## PHCX6301 Main Distribution Board

| General Information   |                                  |
|-----------------------|----------------------------------|
| Extended Product Type | PHCX6301                         |
| Product ID            | 1STQ007924B0000                  |
| EAN                   | 8015646925817                    |
| Catalog Description   | PHCX6301 Main Distribution Board |
| Long Description      | XT6 KIT 3P FIXED HOR.INST. W600  |

| Technical                     |                                     |
|-------------------------------|-------------------------------------|
| Suitable For                  | Modular boards - System pro E Power |
| Suitable for Product<br>Class | Main Distribution Board             |
| Number of Poles               | 3                                   |
| Version                       | F;                                  |
| Product Type                  | 5P5P20P2030                         |
| Sub-type                      | XT6;                                |