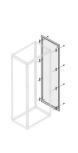

## PHCX5420 Main Distribution Board

| General Information   |                                     |
|-----------------------|-------------------------------------|
| Extended Product Type | PHCX5420                            |
| Product ID            | 1STQ007622B0000                     |
| EAN                   | 8015646915825                       |
| Catalog Description   | PHCX5420 Main Distribution Board    |
| Long Description      | XT5 KIT 3-4P FIXED(400/630A)H.W=600 |

| Technical                     |                                     |
|-------------------------------|-------------------------------------|
| Suitable For                  | Modular boards - System pro E Power |
| Suitable for Product<br>Class | Main Distribution Board             |
| Number of Poles               | 34                                  |
| Version                       | F;                                  |
| Product Type                  | 5P5P20P2030                         |
| Sub-type                      | XT5_400;XT5_630;                    |