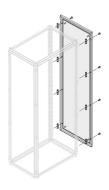

## PHCX5420 Main Distribution Board

| General Information   |                                     |
|-----------------------|-------------------------------------|
| Extended Product Type | PHCX5420                            |
| Product ID            | 1STQ007622B0000                     |
| EAN                   | 8015646915825                       |
| Catalog Description   | PHCX5420 Main Distribution Board    |
| Long Description      | XT5 KIT 3-4P FIXED(400/630A)H.W=600 |

| Technical                     |                                     |
|-------------------------------|-------------------------------------|
| Suitable For                  | Modular boards - System pro E Power |
| Suitable for Product<br>Class | Main Distribution Board             |
| Number of Poles               | 34                                  |
| Version                       | F;                                  |
| Product Type                  | 5P5P20P2030                         |
| Sub-type                      | XT5_400;XT5_630;                    |