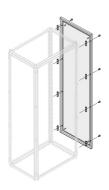

## PHCT5416 PHCT5416 Main Distribution Board

| General Information   |                                  |
|-----------------------|----------------------------------|
| Extended Product Type | PHCT5416                         |
| Product ID            | 1STQ006247B0000                  |
| EAN                   | 8015646894410                    |
| Catalog Description   | PHCT5416 Main Distribution Board |
| Long Description      | AUS T5 KIT H 350X600 4P NA       |

| Technical                  |                                     |
|----------------------------|-------------------------------------|
| Suitable For               | Modular boards - System pro E Power |
| Suitable for Product Class | Main Distribution Board             |
| Product Type               | 5P5P20P2030                         |