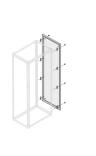

## PHCT5416 PHCT5416 Main Distribution Board

| General Information   |                                  |
|-----------------------|----------------------------------|
| Extended Product Type | PHCT5416                         |
| Product ID            | 1STQ006247B0000                  |
| EAN                   | 8015646894410                    |
| Catalog Description   | PHCT5416 Main Distribution Board |
| Long Description      | AUS T5 KIT H 350X600 4P NA       |

| Technical                  |                                     |
|----------------------------|-------------------------------------|
| Suitable For               | Modular boards - System pro E Power |
| Suitable for Product Class | Main Distribution Board             |
| Product Type               | 5P5P20P2030                         |