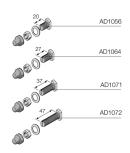

## PHCT5416 PHCT5416 Main Distribution Board

| General Information   |                                  |
|-----------------------|----------------------------------|
| Extended Product Type | PHCT5416                         |
| Product ID            | 1STQ006247B0000                  |
| EAN                   | 8015646894410                    |
| Catalog Description   | PHCT5416 Main Distribution Board |
| Long Description      | AUS T5 KIT H 350X600 4P NA       |

| Technical                  |                                     |
|----------------------------|-------------------------------------|
| Suitable For               | Modular boards - System pro E Power |
| Suitable for Product Class | Main Distribution Board             |
| Product Type               | 5P5P20P2030                         |