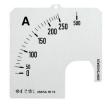

## SCL-A5-2500/96 SCL-A5-2500/96 Scale for analogue ammeter

| General Information   |                                                                                                                     |
|-----------------------|---------------------------------------------------------------------------------------------------------------------|
| Extended Product Type | SCL-A5-2500/96                                                                                                      |
| Product ID            | 2CSG123389R5011                                                                                                     |
| EAN                   | 8012542587200                                                                                                       |
| Catalog Description   | SCL-A5-2500/96 Scale for analogue ammeter                                                                           |
| Long Description      | SCL-A5-2500/96 is a scale for 96x96mm front-panel analogue ammeter employed in ac<br>networks.2500A high full scale |

| Technical         |                                                                       |
|-------------------|-----------------------------------------------------------------------|
| Current Rating    | 2500 A                                                                |
| Current Range     | 2500 A                                                                |
| Measurement Scale | End 78 °                                                              |
| Needle Deflection | Maximum 78 °                                                          |
| Options Provided  | AC analogue ammeter AMT1/A5 with full scale at 78° (with extra scale) |
|                   |                                                                       |