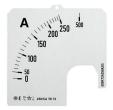

## SCL-A5-2500/96 SCL-A5-2500/96 Scale for analogue ammeter

| General Information   |                                                                                                                     |
|-----------------------|---------------------------------------------------------------------------------------------------------------------|
| Extended Product Type | SCL-A5-2500/96                                                                                                      |
| Product ID            | 2CSG123389R5011                                                                                                     |
| EAN                   | 8012542587200                                                                                                       |
| Catalog Description   | SCL-A5-2500/96 Scale for analogue ammeter                                                                           |
| Long Description      | SCL-A5-2500/96 is a scale for 96x96mm front-panel analogue ammeter employed in ac<br>networks.2500A high full scale |

| Technical         |                                                                       |
|-------------------|-----------------------------------------------------------------------|
| Current Rating    | 2500 A                                                                |
| Current Range     | 2500 A                                                                |
| Measurement Scale | End 78 °                                                              |
| Needle Deflection | Maximum 78 °                                                          |
| Options Provided  | AC analogue ammeter AMT1/A5 with full scale at 78° (with extra scale) |
|                   |                                                                       |